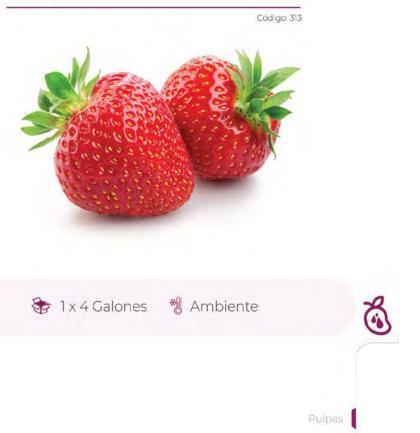

x 400 Grs 🛛 % a -18° Å 8 Kg

Vegetales Congelados



# FRUTAS OCO





















### Frutas Congeladas

Código: 3854

3

Frutos del Verano (cereza, frambuesa, arándano, grosella roja, mora y fresa)





Frutas Congeladas





# NGELADA

Reposteria y Bolleria Congelada

Repostería y Bollería Congelada



























Repostería y Bollería Congelada

Repostería y Bollería Congelada









Reposteria y Bolleria Congelada





# PROTEÍNAS



### Torta de Res Condimentada



Precalentar aceite a 180 °

36 x 75 g
36 x 75 g
a -18°
2.7 Kg
3 - 5 min

Torta de Carne

Código: 2217



Precalentar aceite a 180 °





### Torta de Res 1/4 Libra









Salsas











### Salsa Barbacoa

Código: 3040











# PULPAS





Pulpa Azucarada de Piña



### Pulpa Azucarada de Fresa













### Aceite Alto Rendimento (Vegetal)



### ACEITE





Ofibodegas Barreal 2, Oficina #6 Barreal de Heredia, Costa Rica

Tel: +506 4000 - 5700



### gpartners.com info@gpartners.com

gpartners.com FI ① PRODUCTOS CATÁLOGO DE



# **GLOBAL** PARTNERS

### **CATÁLOGO DE PRODUCTOS**