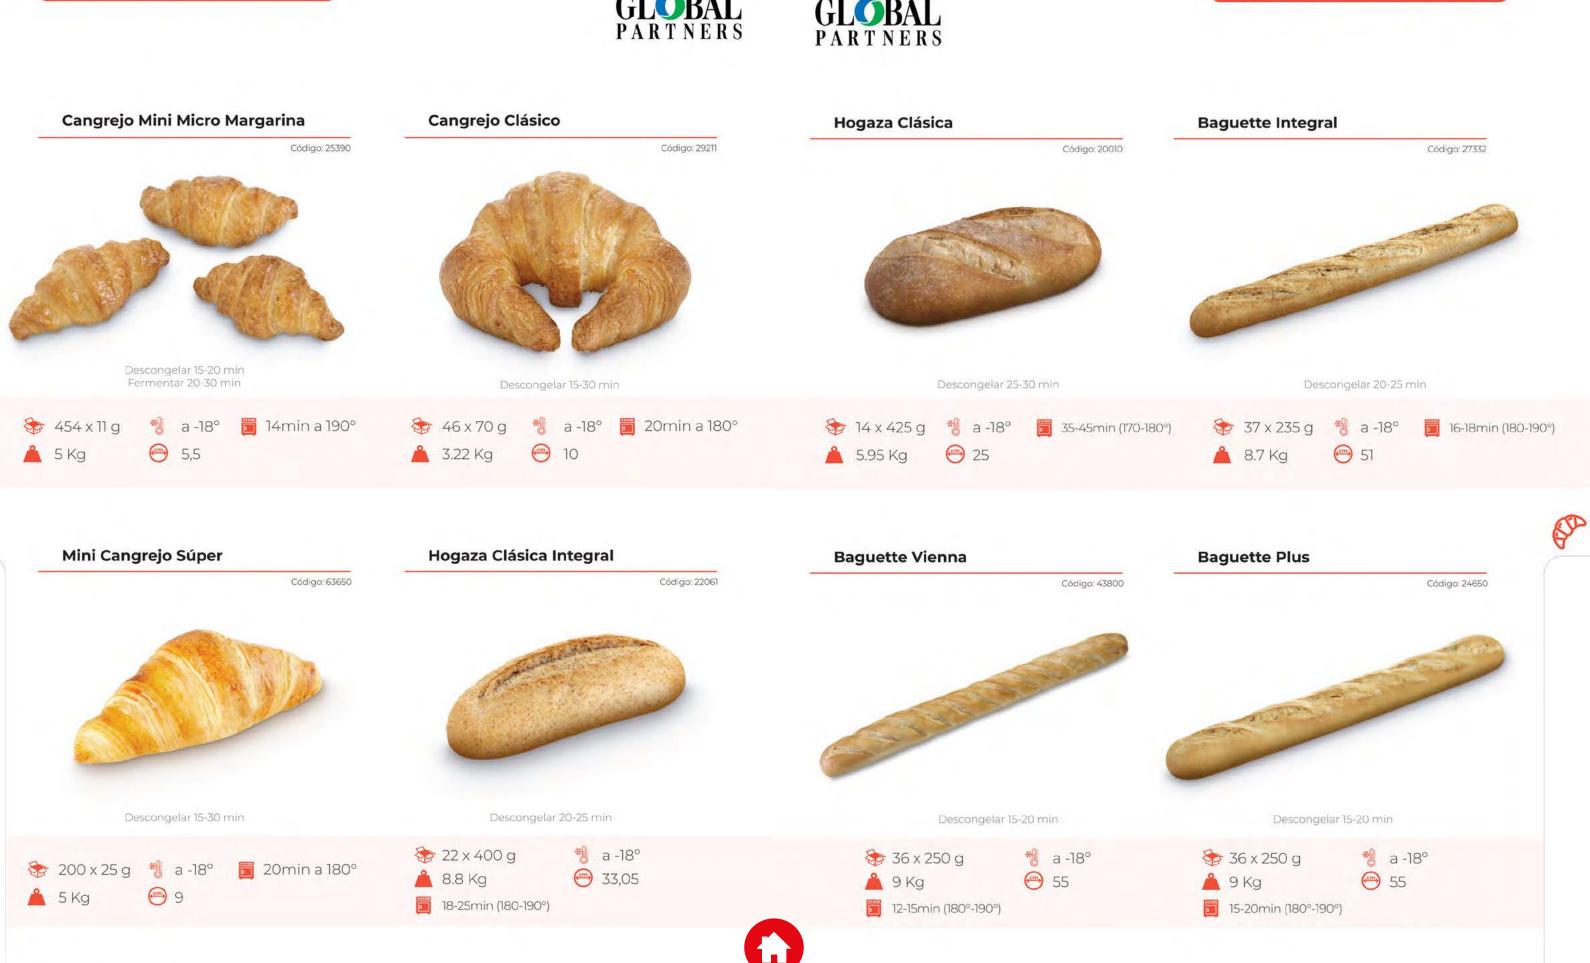

### Repostería y Bollería Congelada (SP)

Donas y Mini Donas Berlina Mini Chic Cangrejo y Mini Cangrejo Muffins Napolitana Palmera y Palmerita Bollería Congelada