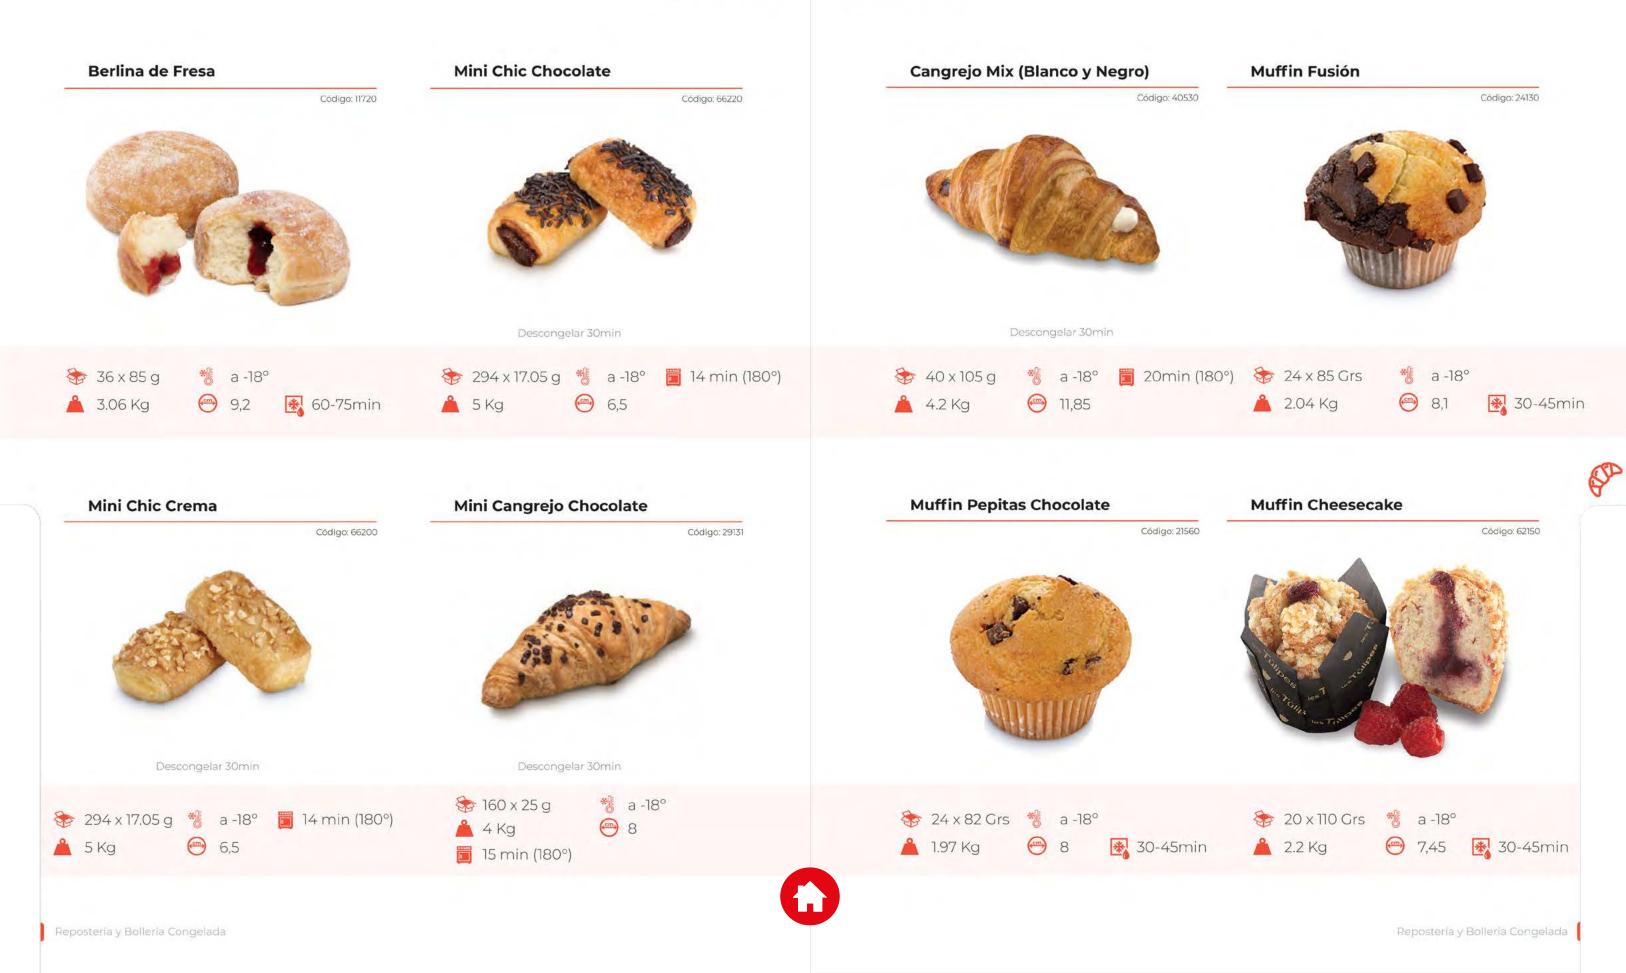

### Repostería y Bollería Congelada (SP)

Donas y Mini Donas Berlina Mini Chic Cangrejo y Mini Cangrejo Muffins Napolitana Palmera y Palmerita Bollería Congelada