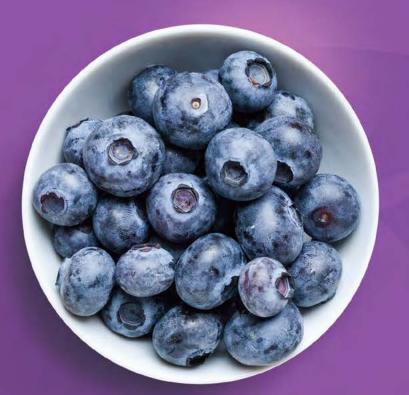

3 Frutas Congeladas

Fresas Arándanos Frutos del Bosque Frutos del Verano Mezcla Exótica

### Frutas Congeladas

Código: 3854

3

Frutos del Verano (cereza, frambuesa, arándano, grosella roja, mora y fresa)

Frutas Congeladas