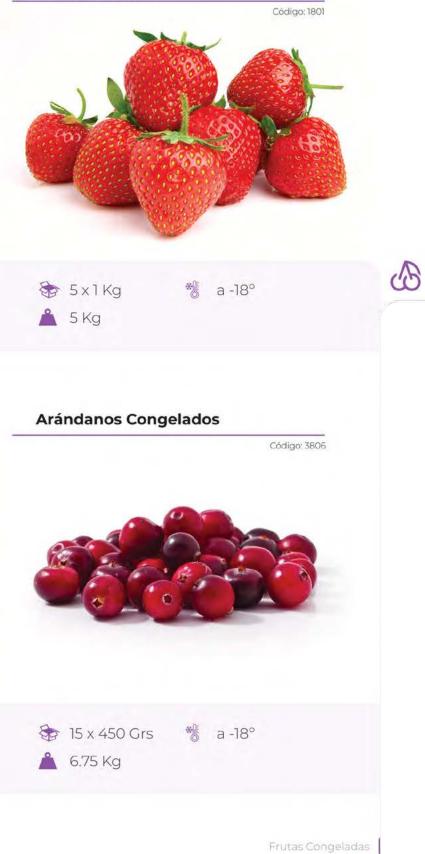

3 Frutas Congeladas

Fresas Arándanos Frutos del Bosque Frutos del Verano Mezcla Exótica

### Frutas Congeladas

Código: 3854

3

Frutos del Verano (cereza, frambuesa, arándano, grosella roja, mora y fresa)

Frutas Congeladas