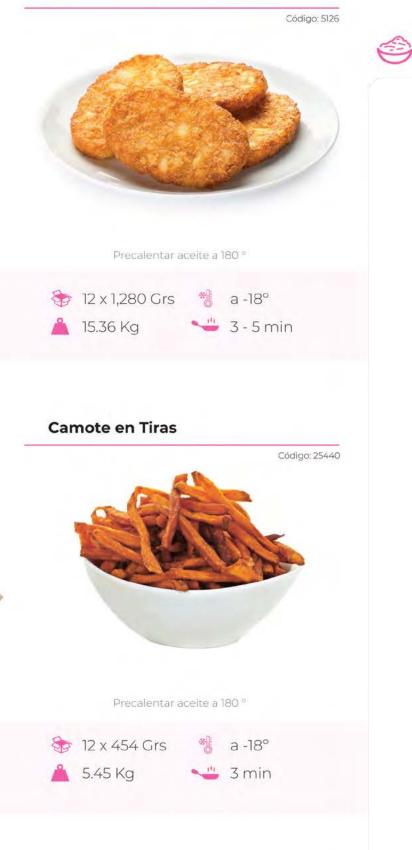

### Aperitivos

Hash Browns Patties Aros de Cebolla Camote en tiras Patacón congelado Yuca congelada en trozos Puré de Papa Tacos de Res Burritos de Res

Vegetales Congelados

Cesto de Vegetales Mezcla de verduras Guisantes Mazorca de maíz