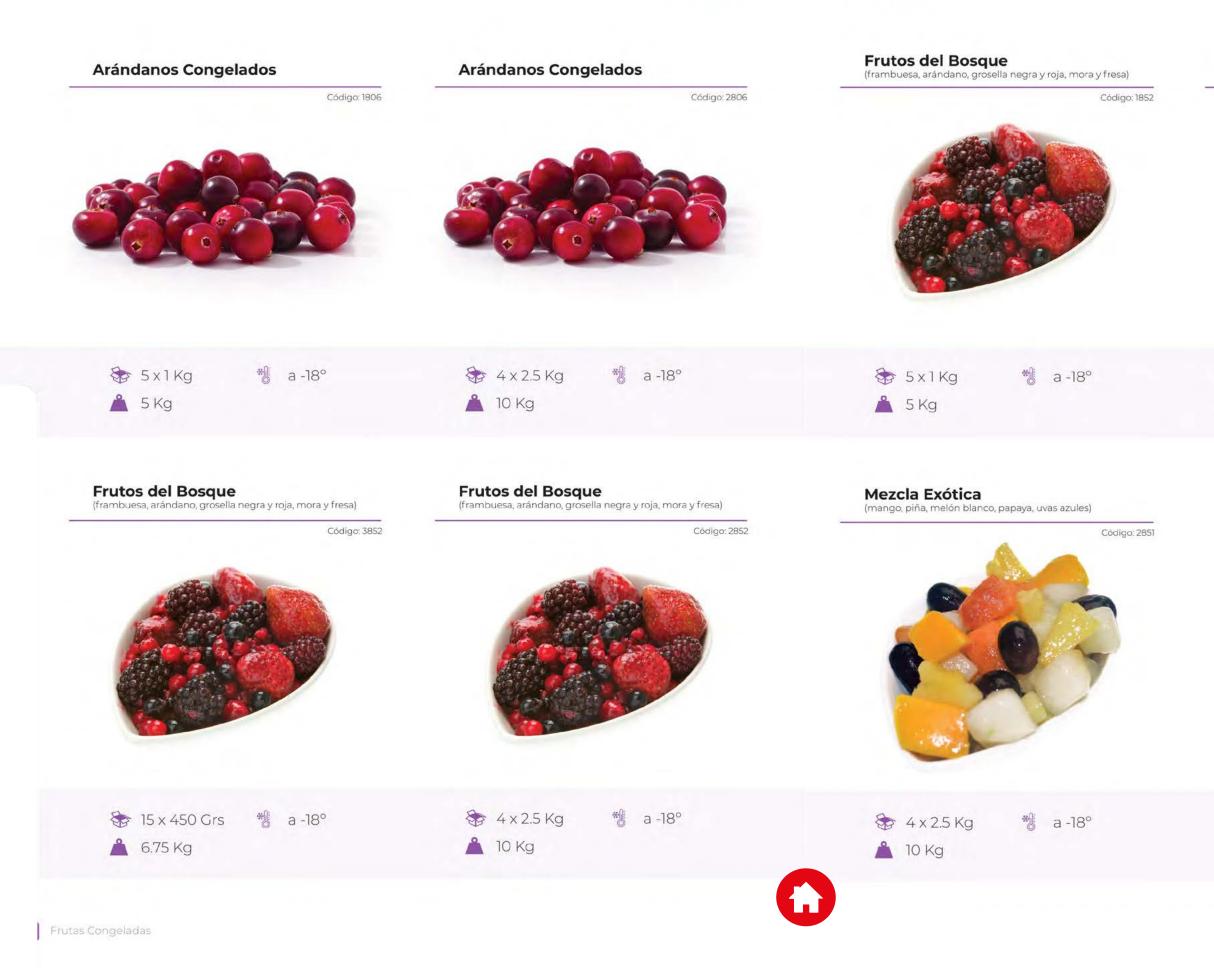

3 Frutas Congeladas

Fresas Arándanos Frutos del Bosque Frutos del Verano Mezcla Exótica

### Frutas Congeladas

Código: 3854

3

Frutos del Verano (cereza, frambuesa, arándano, grosella roja, mora y fresa)

Frutas Congeladas