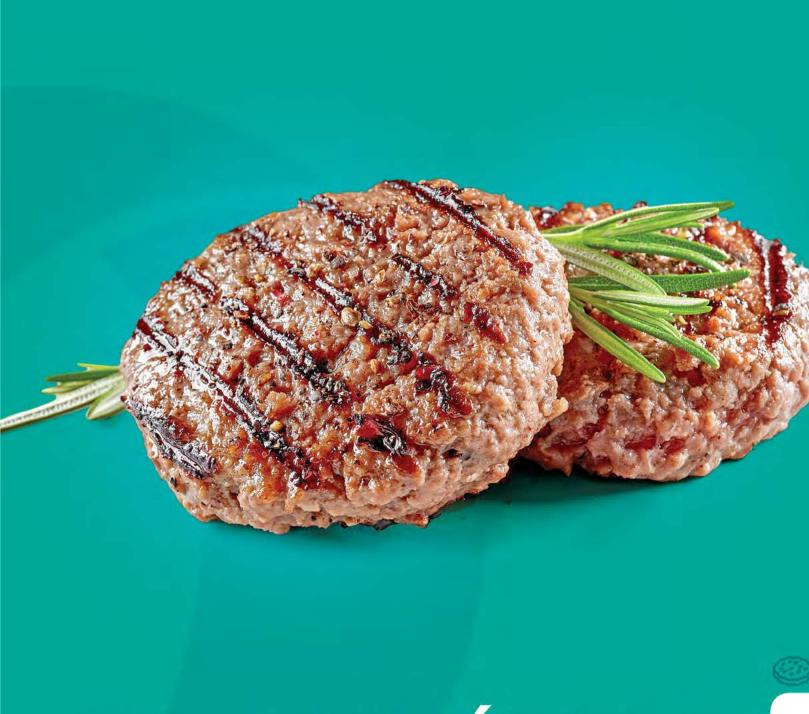

# PROTEÍNAS

### Torta de Res Condimentada

Precalentar aceite a 180 °

36 x 75 g
36 x 75 g
a -18°
2.7 Kg
3 - 5 min

Torta de Carne

Código: 2217

Precalentar aceite a 180 °