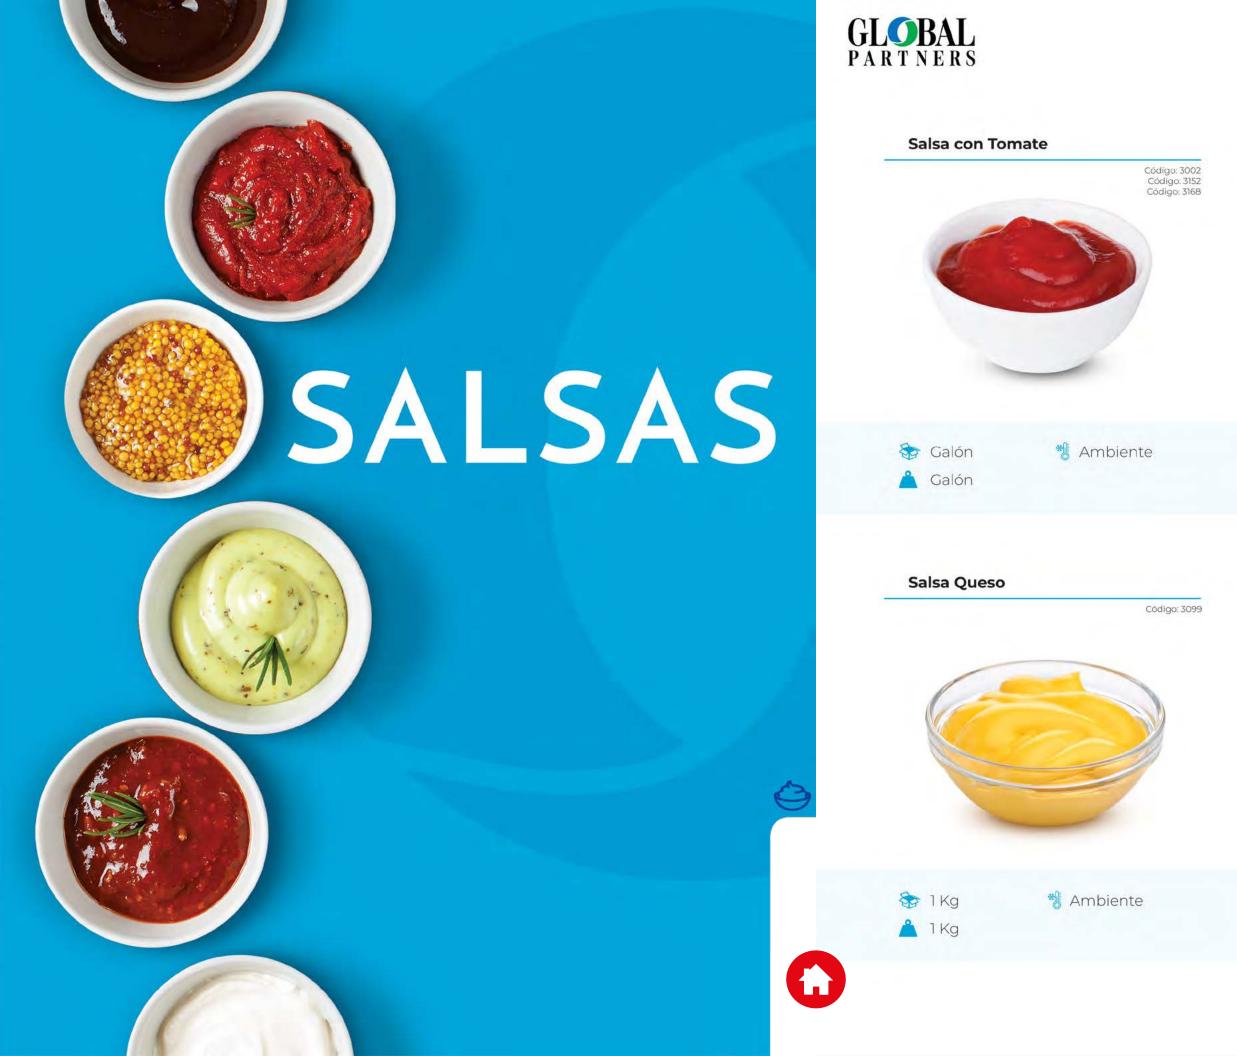

### 😂 Salsas

Salsa con Tomate Salsa Inglesa Mayonesa Salsa de Pizza Salsa BBQ Salsa Queso Salsa Vinagre

### Salsa Barbacoa

Código: 3040