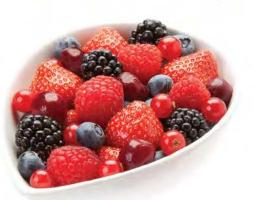

### Frutas Congeladas

Código: 3854

3

Frutos del Verano (cereza, frambuesa, arándano, grosella roja, mora y fresa)

Frutas Congeladas