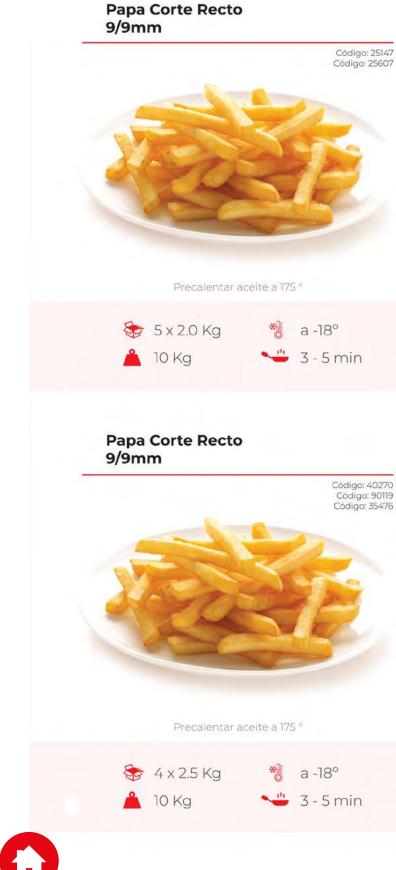

Mezcla de verduras Guisantes Mazorca de maíz

3 Frutas Congeladas

Fresas Arándanos Frutos del Bosque Frutos del Verano Mezcla Exótica

### ICONOGRAFÍA.

| 😽 Unidad de empaque | Å | Peso por caja | * |
|---------------------|---|---------------|---|
| 📕 Hornear 🟾 🛀 Freír |   | Microondas    |   |
| 😹 Descongelar       |   |               |   |



### Repostería y Bollería Congelada (SP)

Donas y Mini Donas Berlina Mini Chic Cangrejo y Mini Cangrejo Muffins Napolitana Palmera y Palmerita Bollería Congelada



### Proteínas

Torta de Res Torta de Carne

### 😂 Salsas

Salsa con Tomate Salsa Inglesa Mayonesa Salsa de Pizza Salsa BBQ Salsa Queso Salsa Vinagre

### **O** Pulpas

Cas Piña Frutas Fresa Mora Mango





Temperatura de almacenamiento



👝 Largo o Diámetro



### PAPAS CONGELADAS





### Papas Congeladas











Papas Congeladas









Papas Congeladas









### **Hash Brown Patties**



Aperitivos









Aperitivos













Cesto de Vegetales (Brócoli/Colifor/Zanahoria)



Media Mazorca de Maíz Super Dulce





Guisantes

Medio Fino (Arvejas)

Código: 31661 🍪 15 x 450 Grs \* a -18° Å 6.75 Kg Mezcla de Verduras (Zanahoria/Guisante/Maíz/Vainica) Código: 66366 📚 20 x 400 Grs 🛛 % a -18° Å 8 Kg

Vegetales Congelados



# FRUTAS OCO





















### Frutas Congeladas

Código: 3854

3

Frutos del Verano (cereza, frambuesa, arándano, grosella roja, mora y fresa)





Frutas Congeladas





# NGELADA

Reposteria y Bolleria Congelada

Repostería y Bollería Congelada



























Repostería y Bollería Congelada

Repostería y Bollería Congela