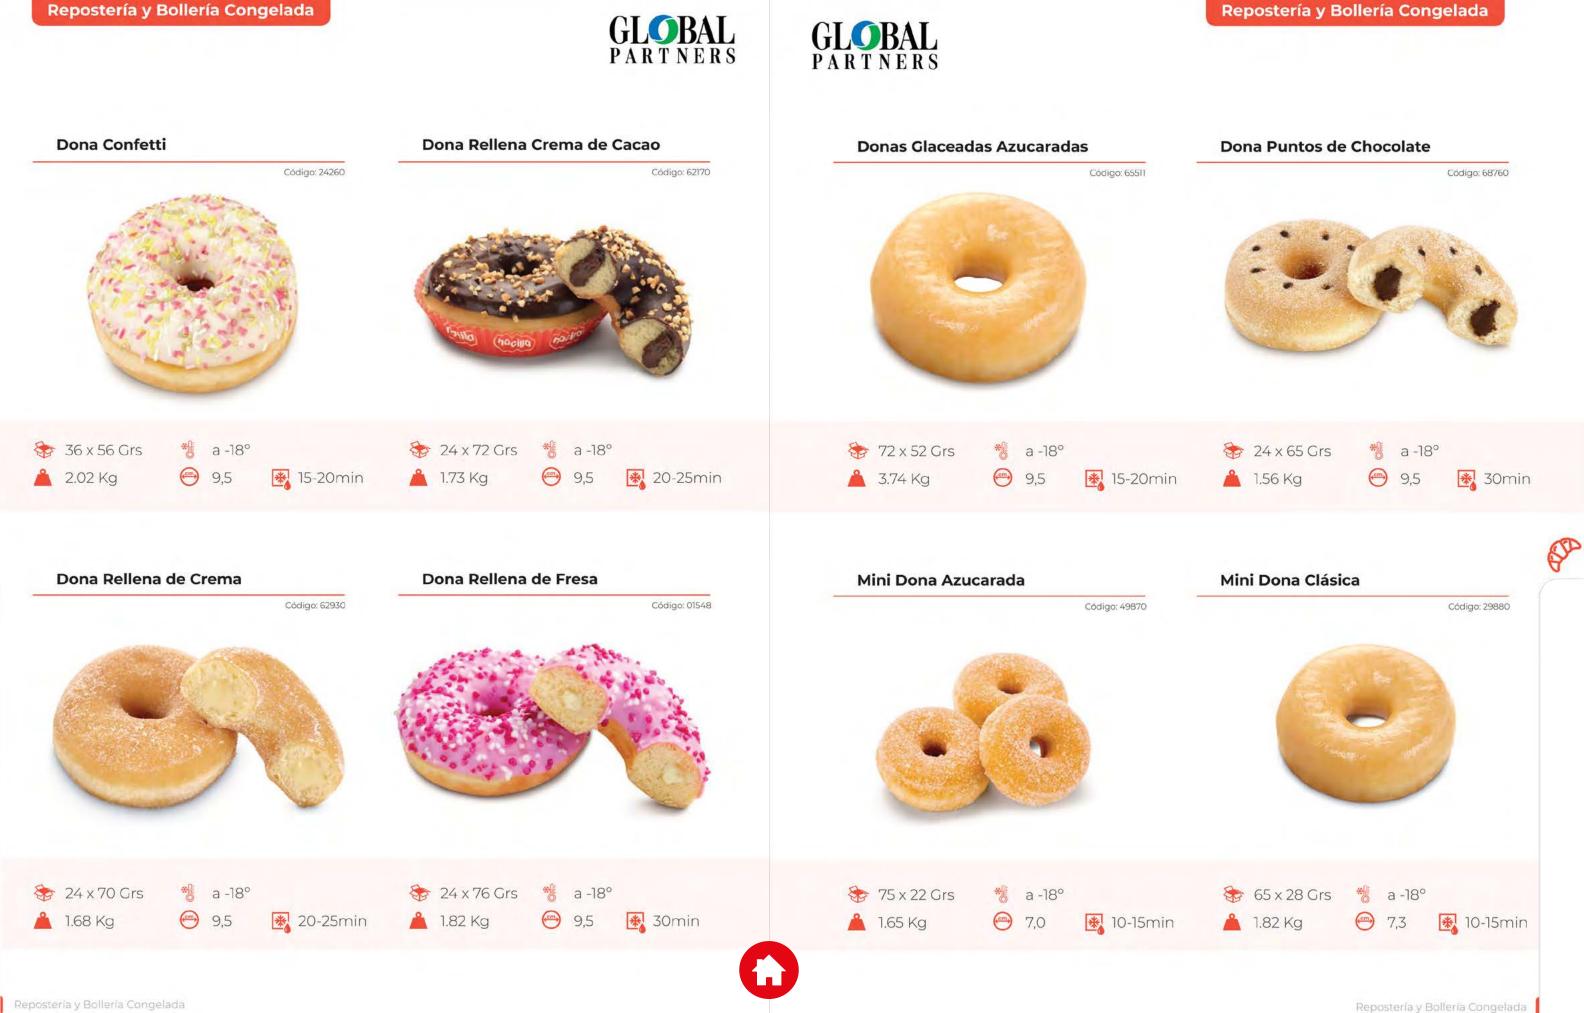

### Repostería y Bollería Congelada (SP)

Donas y Mini Donas Berlina Mini Chic Cangrejo y Mini Cangrejo Muffins Napolitana Palmera y Palmerita Bollería Congelada