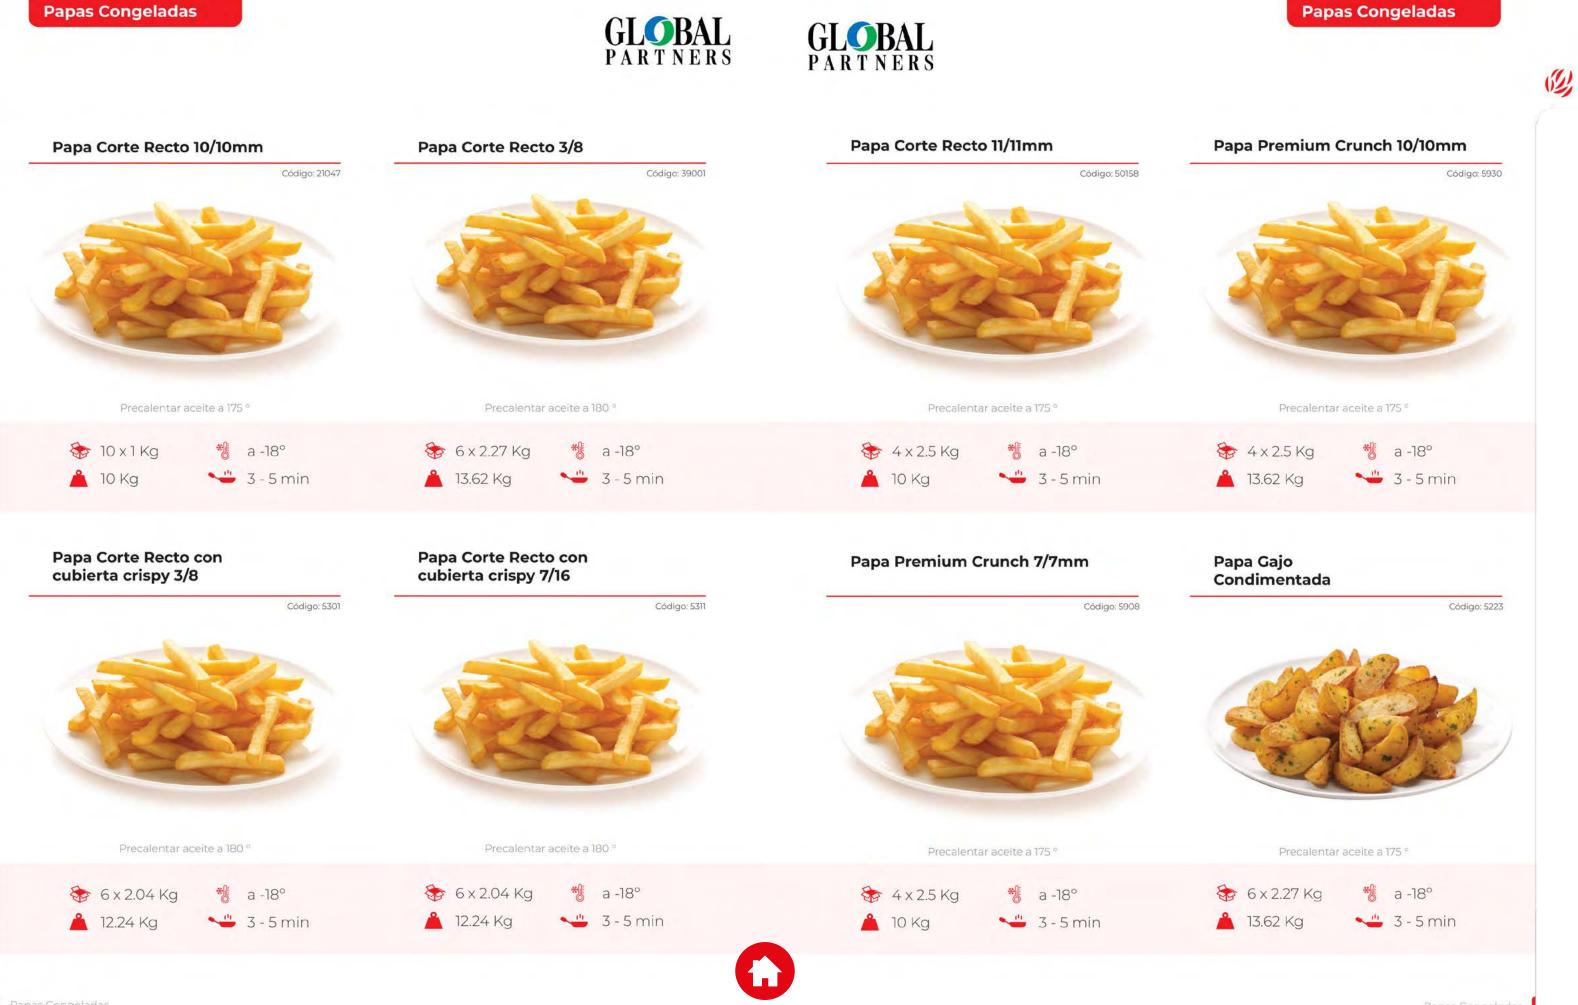

zorca de maíz

3 Frutas Congeladas

Fresas Arándanos Frutos del Bosque Frutos del Verano Mezcla Exótica

### ICONOGRAFÍA.

| 😽 Unidad de empaque | Å | Peso por caja | * |
|---------------------|---|---------------|---|
| 📕 Hornear 🟾 🛀 Freír |   | Microondas    |   |
| 😹 Descongelar       |   |               |   |



### Repostería y Bollería Congelada (SP)

Donas y Mini Donas Berlina Mini Chic Cangrejo y Mini Cangrejo Muffins Napolitana Palmera y Palmerita Bollería Congelada



### Proteínas

Torta de Res Torta de Carne

### 😂 Salsas

Salsa con Tomate Salsa Inglesa Mayonesa Salsa de Pizza Salsa BBQ Salsa Queso Salsa Vinagre

### **O** Pulpas

Cas Piña Frutas Fresa Mora Mango





Temperatura de almacenamiento



👝 Largo o Diámetro



### PAPAS CONGELADAS





### Papas Congeladas











Papas Congeladas









Papas Congeladas









### **Hash Brown Patties**



Aperitivos









Aperitivos













Cesto de Vegetales (Brócoli/Colifor/Zanahoria)



Media Mazorca de Maíz Super Dulce





Guisantes

Medio Fino (Arvejas)

Código: 31661 🍪 15 x 450 Grs \* a -18° Å 6.75 Kg Mezcla de Verduras (Zanahoria/Guisante/Maíz/Vainica) Código: 66366 📚 20 x 400 Grs 🛛 % a -18° Å 8 Kg

Vegetales Congelados



# FRUTAS OCO





















### Frutas Congeladas

Código: 3854

3

Frutos del Verano (cereza, frambuesa, arándano, grosella roja, mora y fresa)





Frutas Congeladas





# NGELADA

Reposteria y Bolleria Congelada

Repostería y Bollería Congelada



























Repostería y Bollería Congelada

Repostería y Bollería Congelada









Reposteria y Bolleri