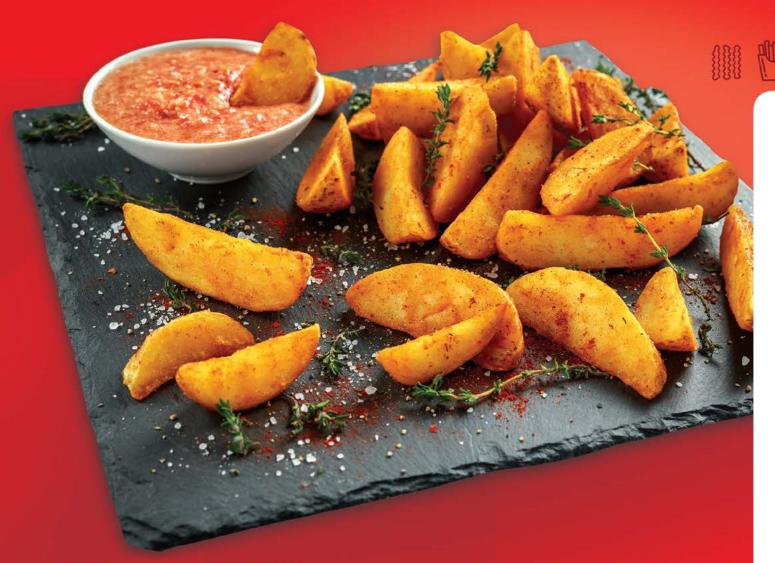

### CONTENIDO.

Papas Congeladas

Papa Corte Recto Papa Corte Recto con Crispy Papa Premium Crunch Papa Gajo Condimentada Papa Corte Ondulada