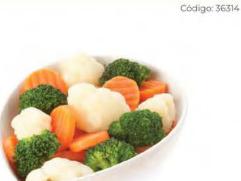

### **Hash Brown Patties**

Aperitivos

Aperitivos

Cesto de Vegetales (Brócoli/Colifor/Zanahoria)

Media Mazorca de Maíz Super Dulce

Guisantes

Medio Fino (Arvejas)

Código: 31661 🍪 15 x 450 Grs \* a -18° Å 6.75 Kg Mezcla de Verduras (Zanahoria/Guisante/Maíz/Vainica) Código: 66366 📚 20 x 400 Grs 🛛 % a -18° Å 8 Kg