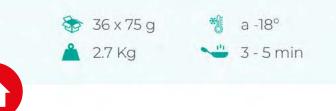

### Torta de Res Condimentada

Precalentar aceite a 180 °

36 x 75 g
36 x 75 g
a -18°
2.7 Kg
3 - 5 min

Torta de Carne

Código: 2217

Precalentar aceite a 180 °

### Torta de Res 1/4 Libra

Salsas