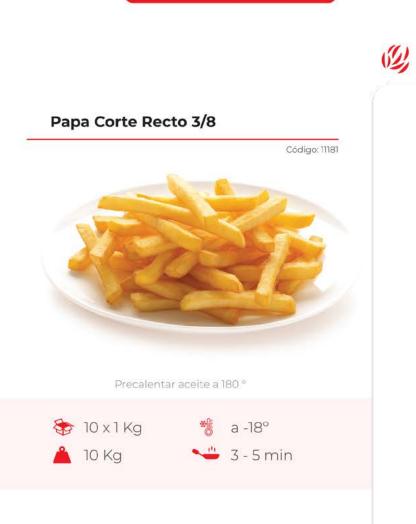

ngeladas

Fresas Arándanos Frutos del Bosque Frutos del Verano Mezcla Exótica

### ICONOGRAFÍA.

| 😽 Unidad de empaque | Å | Peso por caja | * |
|---------------------|---|---------------|---|
| 📕 Hornear 🟾 🛀 Freír |   | Microondas    |   |
| 😹 Descongelar       |   |               |   |



### Repostería y Bollería Congelada (SP)

Donas y Mini Donas Berlina Mini Chic Cangrejo y Mini Cangrejo Muffins Napolitana Palmera y Palmerita Bollería Congelada



### Proteínas

Torta de Res Torta de Carne

### 😂 Salsas

Salsa con Tomate Salsa Inglesa Mayonesa Salsa de Pizza Salsa BBQ Salsa Queso Salsa Vinagre

### **O** Pulpas

Cas Piña Frutas Fresa Mora Mango





Temperatura de almacenamiento



👝 Largo o Diámetro



### PAPAS CONGELADAS





### Papas Congeladas











Papas Congeladas









Papas Congeladas









### **Hash Brown Patties**



Aperitivos









Aperitivos













Cesto de Vegetales (Brócoli/Colifor/Zanahoria)



Media Mazorca de Maíz Super Dulce





Guisantes

Medio Fino (Arvejas)

Código: 31661 🍪 15 x 450 Grs \* a -18° Å 6.75 Kg Mezcla de Verduras (Zanahoria/Guisante/Maíz/Vainica) Código: 66366 📚 20 x 400 Grs 🛛 % a -18° Å 8 Kg

Vegetales Congelados



# FRUTAS OCO





















### Frutas Congeladas

Código: 3854

3

Frutos del Verano (cereza, frambuesa, arándano, grosella roja, mora y fresa)





Frutas Congeladas





# NGELADA

Reposteria y Bolleria Congelada

Repostería y Bollería Congelada



























Repostería y Bollería Congelada

Repostería y Bollería Congelada









Reposteria y Bolleria Congelada





# PROTEÍN