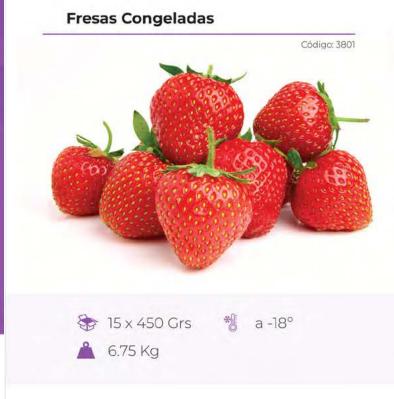

3 Frutas Congeladas

Fresas Arándanos Frutos del Bosque Frutos del Verano Mezcla Exótica

### Frutas Congeladas

Código: 3854

3

Frutos del Verano (cereza, frambuesa, arándano, grosella roja, mora y fresa)

Frutas Congeladas