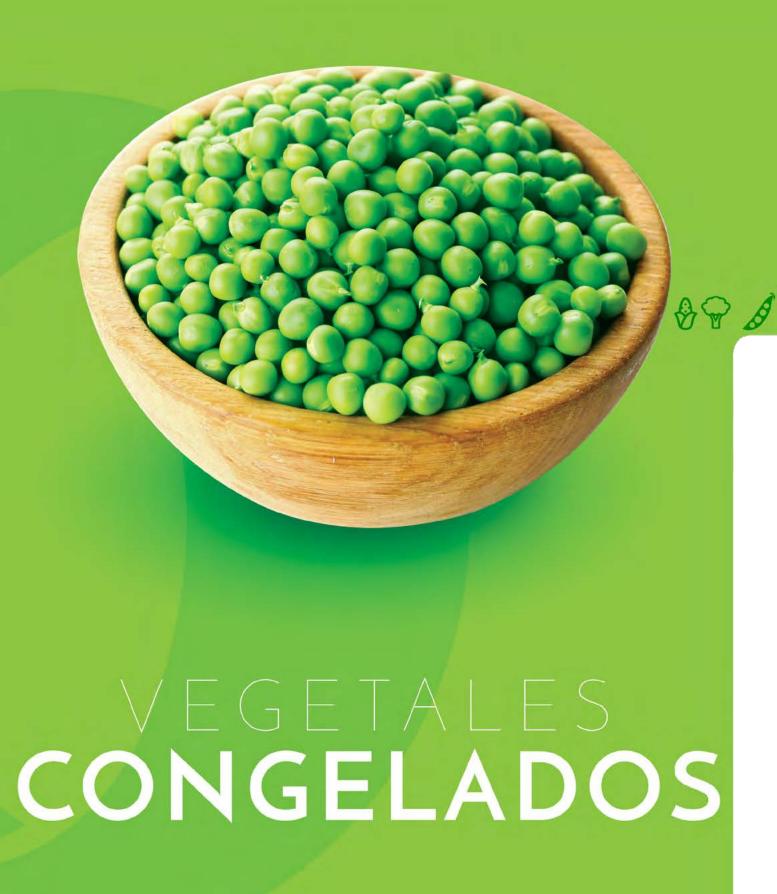

### Aperitivos

Hash Browns Patties Aros de Cebolla Camote en tiras Patacón congelado Yuca congelada en trozos Puré de Papa Tacos de Res Burritos de Res

Vegetales Congelados

Cesto de Vegetales Mezcla de verduras Guisantes Mazorca de maíz

Vegetales Congelados