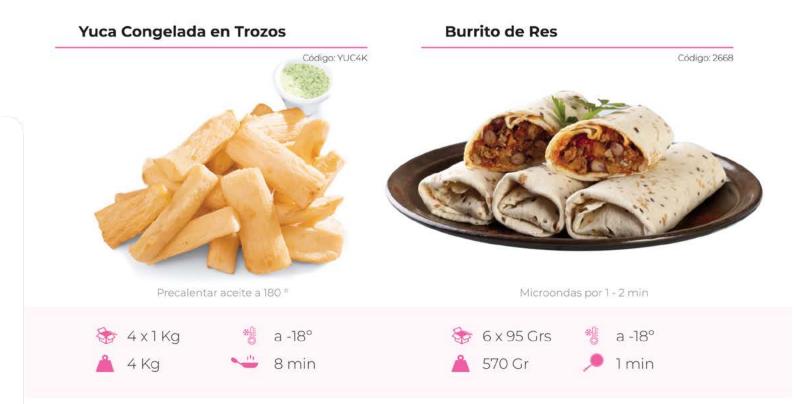

### Aperitivos

Hash Browns Patties Aros de Cebolla Camote en tiras Patacón congelado Yuca congelada en trozos Puré de Papa Tacos de Res Burritos de Res

Vegetales Congelados

Cesto de Vegetales Mezcla de verduras Guisantes Mazorca de maíz