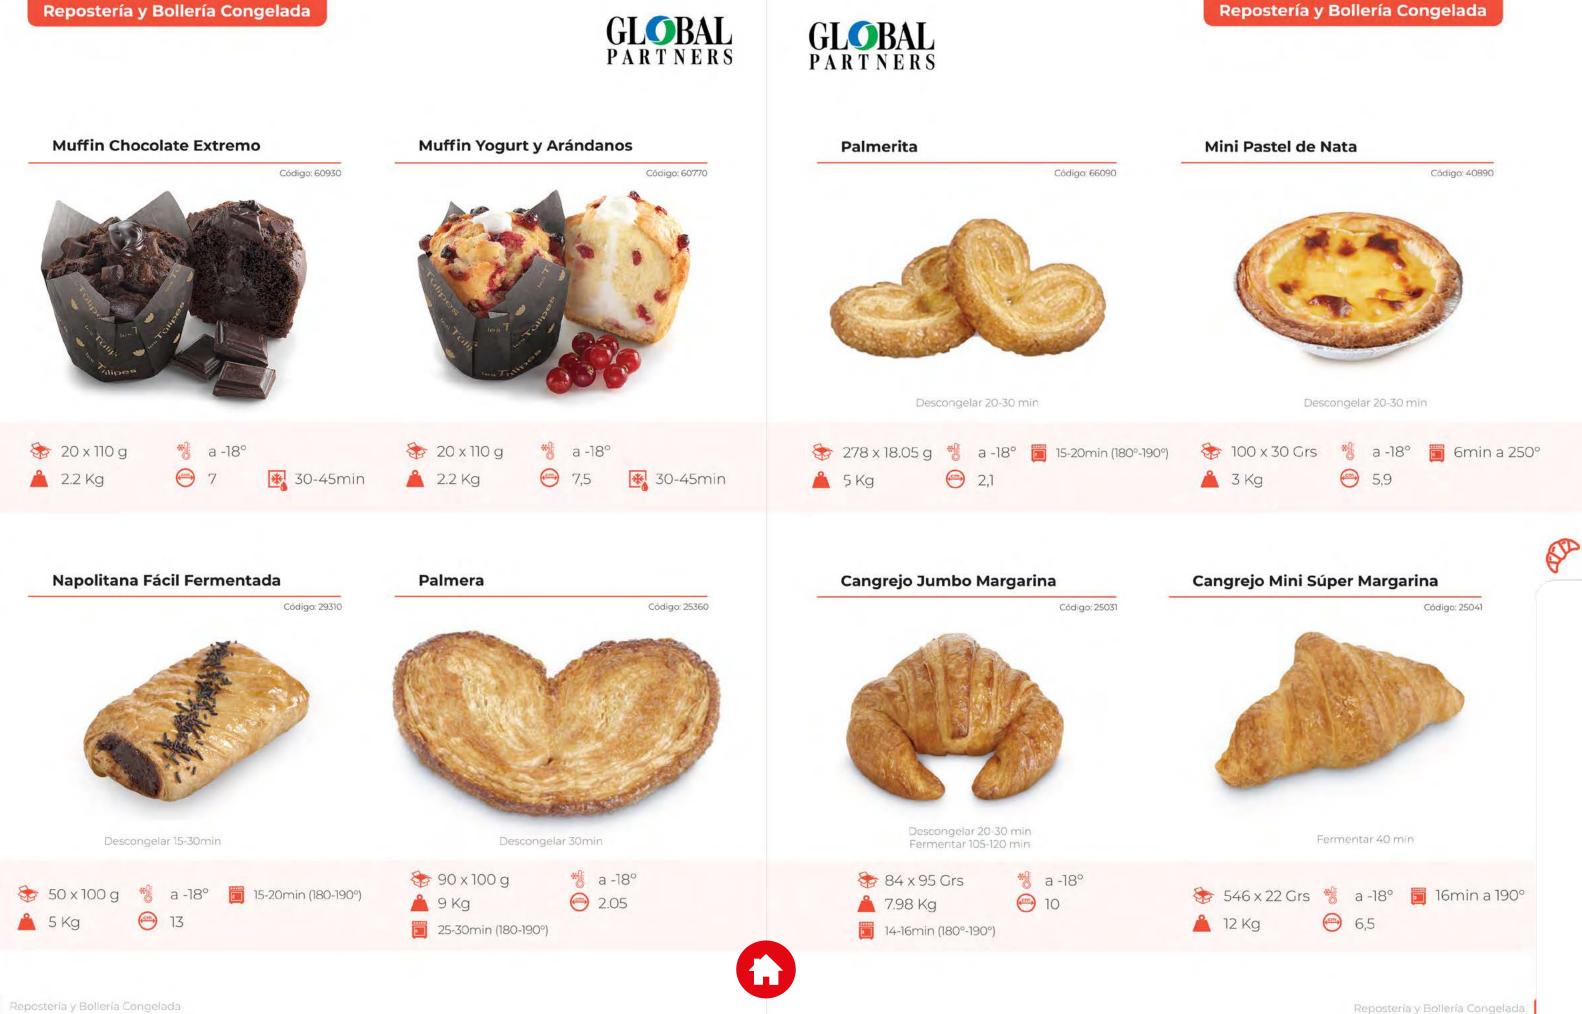

### Repostería y Bollería Congelada (SP)

Donas y Mini Donas Berlina Mini Chic Cangrejo y Mini Cangrejo Muffins Napolitana Palmera y Palmerita Bollería Congelada