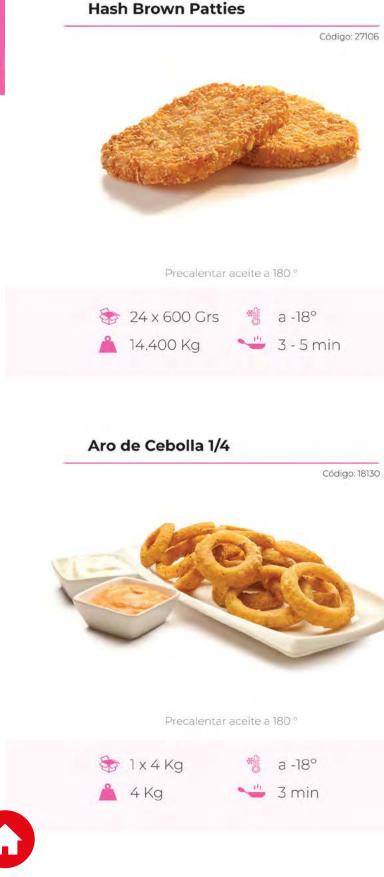

### Aperitivos

Hash Browns Patties Aros de Cebolla Camote en tiras Patacón congelado Yuca congelada en trozos Puré de Papa Tacos de Res Burritos de Res

Vegetales Congelados

Cesto de Vegetales Mezcla de verduras Guisantes Mazorca de maíz

### **Hash Brown Patties**

Aperitivos

Aperitivos

Cesto de Vegetales (Brócoli/Colifor/Zanahoria)

Media Mazorca de Maíz Super Dulce

Guisantes

Medio Fino (Arvejas)

Código: 31661 🍪 15 x 450 Grs \* a -18° Å 6.75 Kg Mezcla de Verduras (Zanahoria/Guisante/Maíz/Vainica) Código: 66366 📚 20 x 400 Grs 🛛 % a -18° Å 8 Kg