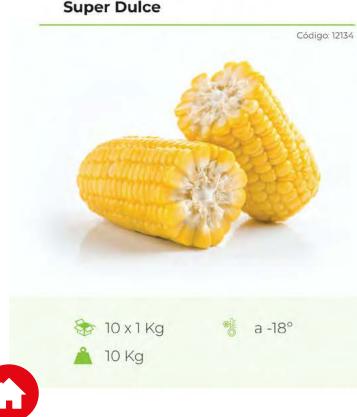

### **Hash Brown Patties**

Aperitivos

Aperitivos

Cesto de Vegetales (Brócoli/Colifor/Zanahoria)

Media Mazorca de Maíz Super Dulce

Guisantes

Medio Fino (Arvejas)

Código: 31661 🍪 15 x 450 Grs \* a -18° Å 6.75 Kg Mezcla de Verduras (Zanahoria/Guisante/Maíz/Vainica) Código: 66366 📚 20 x 400 Grs 🛛 % a -18° Å 8 Kg