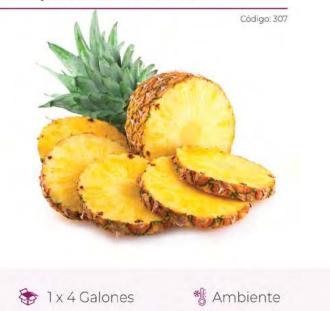

aíz/Vainica) Código: 66366 📚 20 x 400 Grs 🛛 % a -18° Å 8 Kg

Vegetales Congelados



# FRUTAS OCO





















### Frutas Congeladas

Código: 3854

3

Frutos del Verano (cereza, frambuesa, arándano, grosella roja, mora y fresa)





Frutas Congeladas





# NGELADA

Reposteria y Bolleria Congelada

Repostería y Bollería Congelada



























Repostería y Bollería Congelada

Repostería y Bollería Congelada









Reposteria y Bolleria Congelada





# PROTEÍNAS



### Torta de Res Condimentada



Precalentar aceite a 180 °

36 x 75 g
36 x 75 g
a -18°
2.7 Kg
3 - 5 min

Torta de Carne

Código: 2217



Precalentar aceite a 180 °





### Torta de Res 1/4 Libra









Salsas











### Salsa Barbacoa

Código: 3040











# PULPAS





Pulpa Azucarada de Piña



### Pulpa Azucarada de Fresa













### Aceite Alto Rendimento (Vegetal)



### ACEITE





Ofibodegas Barreal 2, Oficina #6 Barreal de Heredia, Costa Rica

Tel: +506 4000 - 5700



### gpartners.com info@gpartners.com

gpartners.com FI ① PRODUCTOS CATÁLOGO DE



# **GLOBAL** PARTNERS

### **CATÁLOGO DE PRODUCTOS**