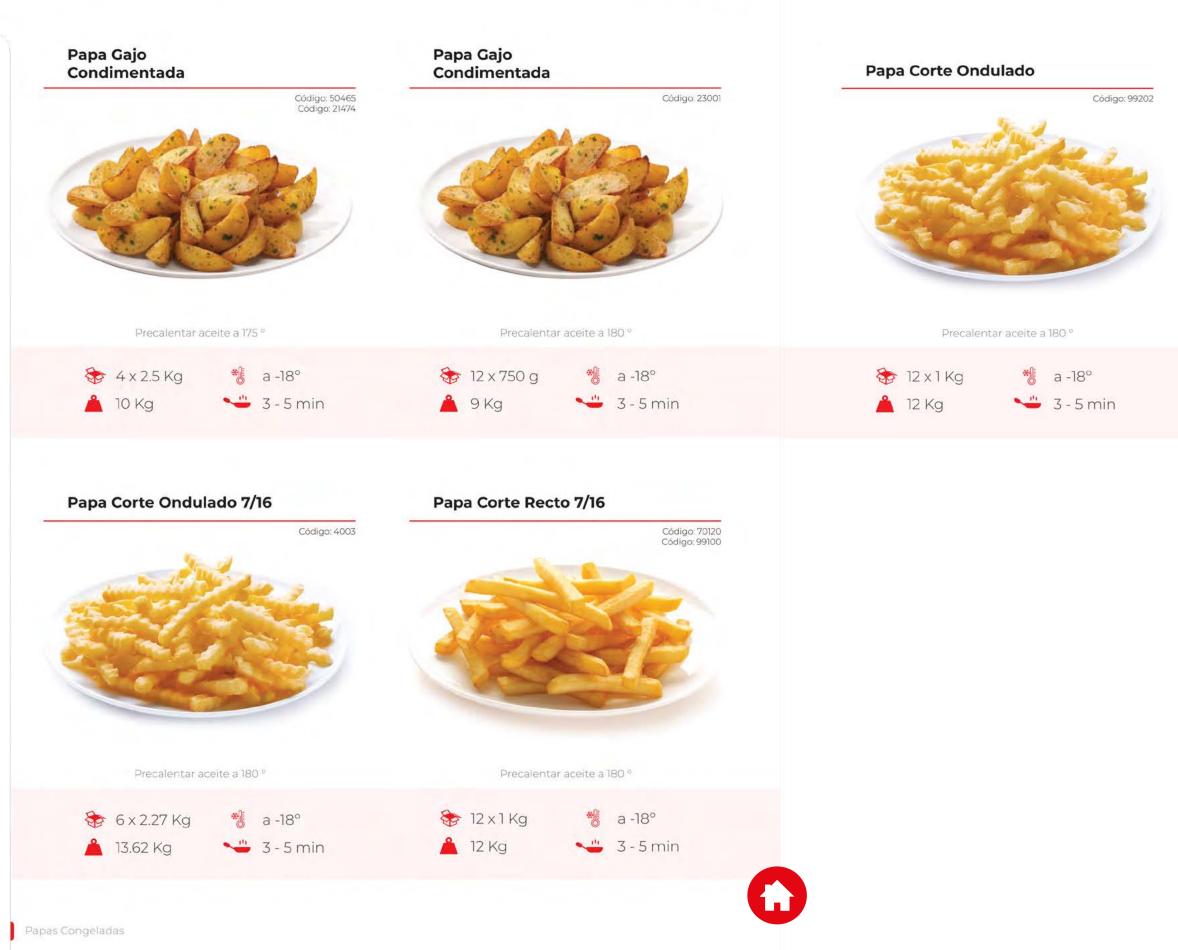

Congeladas

Fresas Arándanos Frutos del Bosque Frutos del Verano Mezcla Exótica

### ICONOGRAFÍA.

| 😽 Unidad de empaque | Å | Peso por caja | * |
|---------------------|---|---------------|---|
| 📕 Hornear 🟾 🛀 Freír |   | Microondas    |   |
| 😹 Descongelar       |   |               |   |



### Repostería y Bollería Congelada (SP)

Donas y Mini Donas Berlina Mini Chic Cangrejo y Mini Cangrejo Muffins Napolitana Palmera y Palmerita Bollería Congelada



### Proteínas

Torta de Res Torta de Carne

### 😂 Salsas

Salsa con Tomate Salsa Inglesa Mayonesa Salsa de Pizza Salsa BBQ Salsa Queso Salsa Vinagre

### **O** Pulpas

Cas Piña Frutas Fresa Mora Mango





Temperatura de almacenamiento



👝 Largo o Diámetro



### PAPAS CONGELADAS





### Papas Congeladas











Papas Congeladas









Papas Congeladas









### **Hash Brown Patties**



Aperitivos









Aperitivos













Cesto de Vegetales (Brócoli/Colifor/Zanahoria)



Media Mazorca de Maíz Super Dulce





Guisantes

Medio Fino (Arvejas)

Código: 31661 🍪 15 x 450 Grs \* a -18° Å 6.75 Kg Mezcla de Verduras (Zanahoria/Guisante/Maíz/Vainica) Código: 66366 📚 20 x 400 Grs 🛛 % a -18° Å 8 Kg

Vegetales Congelados



# FRUTAS OCO





















### Frutas Congeladas

Código: 3854

3

Frutos del Verano (cereza, frambuesa, arándano, grosella roja, mora y fresa)





Frutas Congeladas





# NGELADA

Reposteria y Bolleria Congelada

Repostería y Bollería Congelada



























Repostería y Bollería Congelada

Repostería y Bollería Congelada









Reposteria y Bolleria Congelada





# PROTE