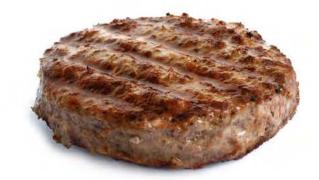

### Torta de Res Condimentada

Precalentar aceite a 180 °

36 x 75 g
36 x 75 g
a -18°
2.7 Kg
3 - 5 min

Torta de Carne

Código: 2217

Precalentar aceite a 180 °