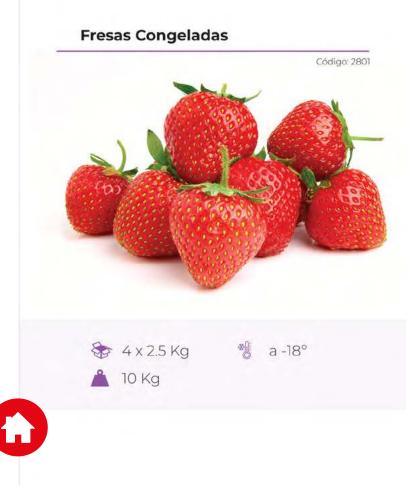

3 Frutas Congeladas

Fresas Arándanos Frutos del Bosque Frutos del Verano Mezcla Exótica

### Frutas Congeladas

Código: 3854

3

Frutos del Verano (cereza, frambuesa, arándano, grosella roja, mora y fresa)

Frutas Congeladas