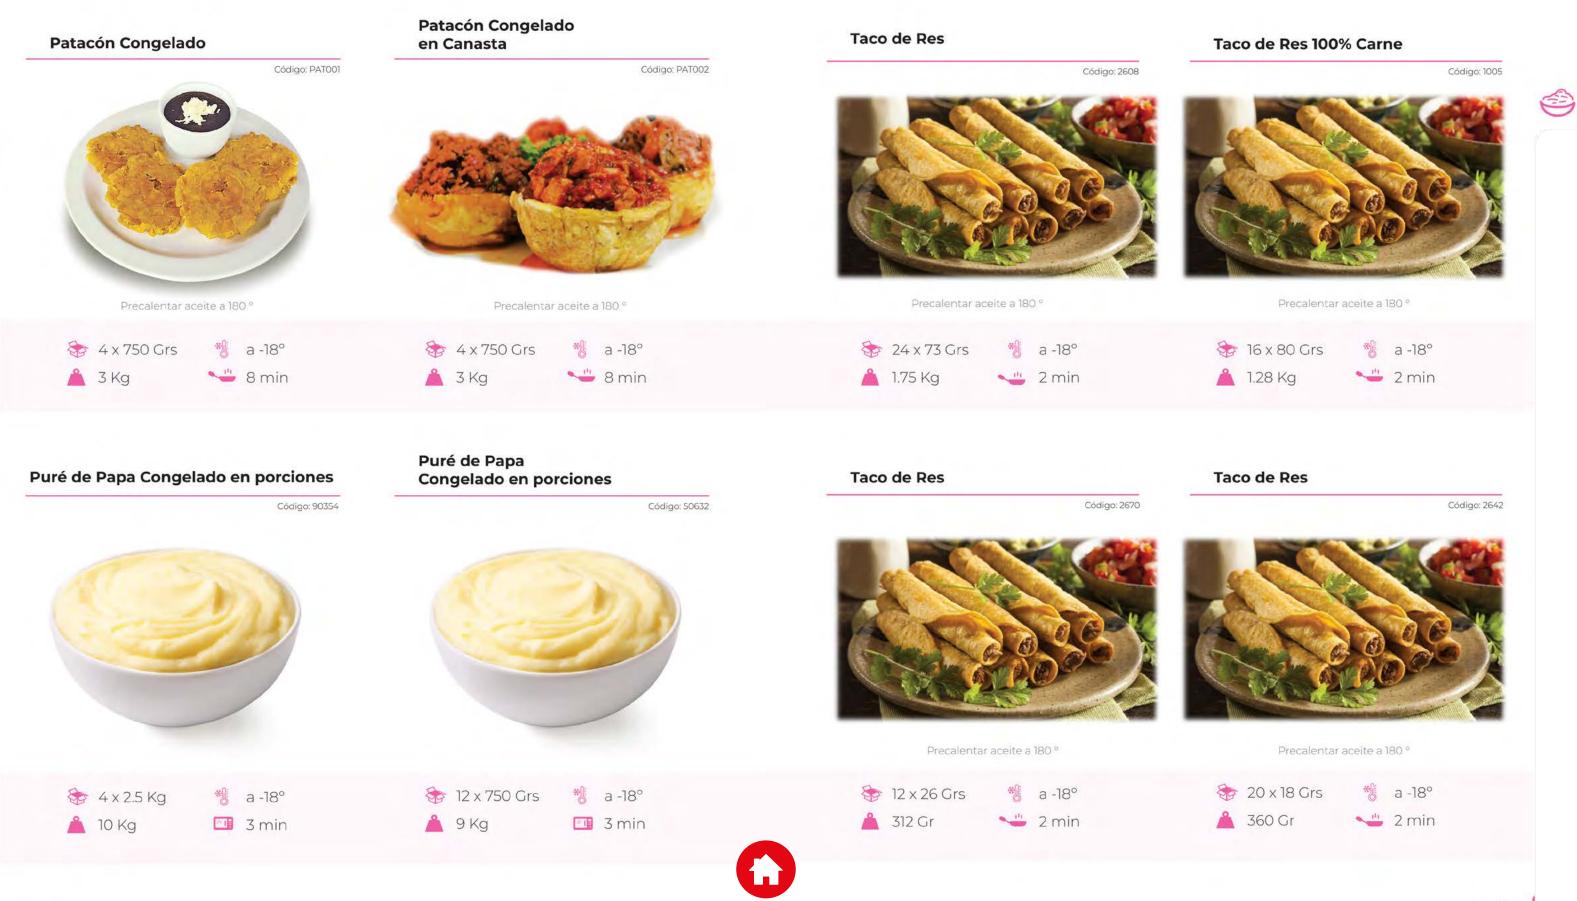

### Aperitivos

Hash Browns Patties Aros de Cebolla Camote en tiras Patacón congelado Yuca congelada en trozos Puré de Papa Tacos de Res Burritos de Res

Vegetales Congelados

Cesto de Vegetales Mezcla de verduras Guisantes Mazorca de maíz

### Proteínas

Torta de Res Torta de Carne